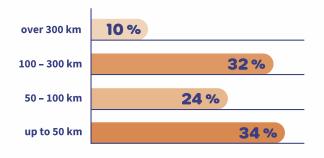

### **Shopping paradise for model** makers, players and creatives

Around **70,000 visitors** flock to Hobbymesse Leipzig every year. The majority comes from Central Germany, many come from other federal states or Poland and the Czech Republic.